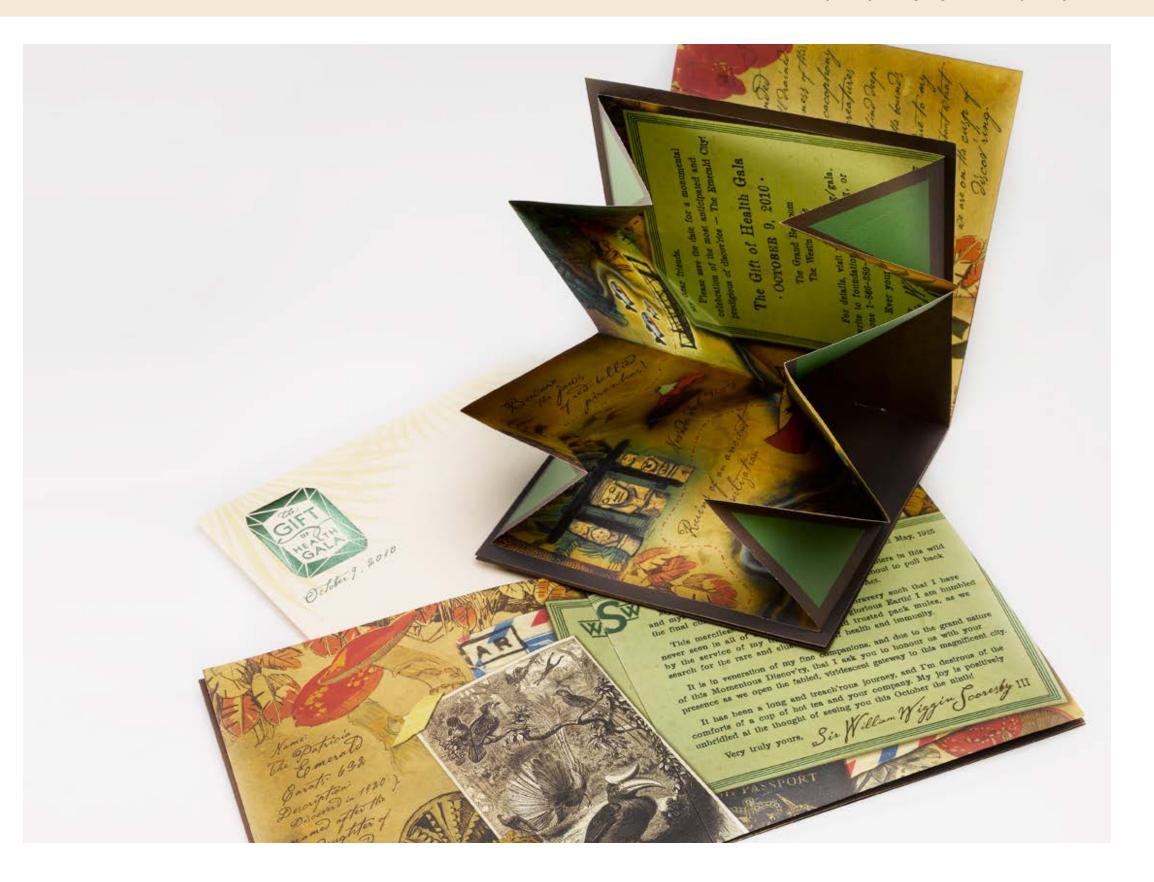

# **GALA INVITATION SUITE**

Group Health Foundation

# Story

Annual fundraising event for causes supported by the Group Health Foundation. Travel theme, set in the 1930's following a fictious explorer with a revealing discovery. Correspondence to the audience is part of the storyline, as if they were good friends with the traveler, financing his mission.

## Role

Concept development, engineering, some illustration

## **Deliverables:**

Turkish fold invitation, event book and envelope