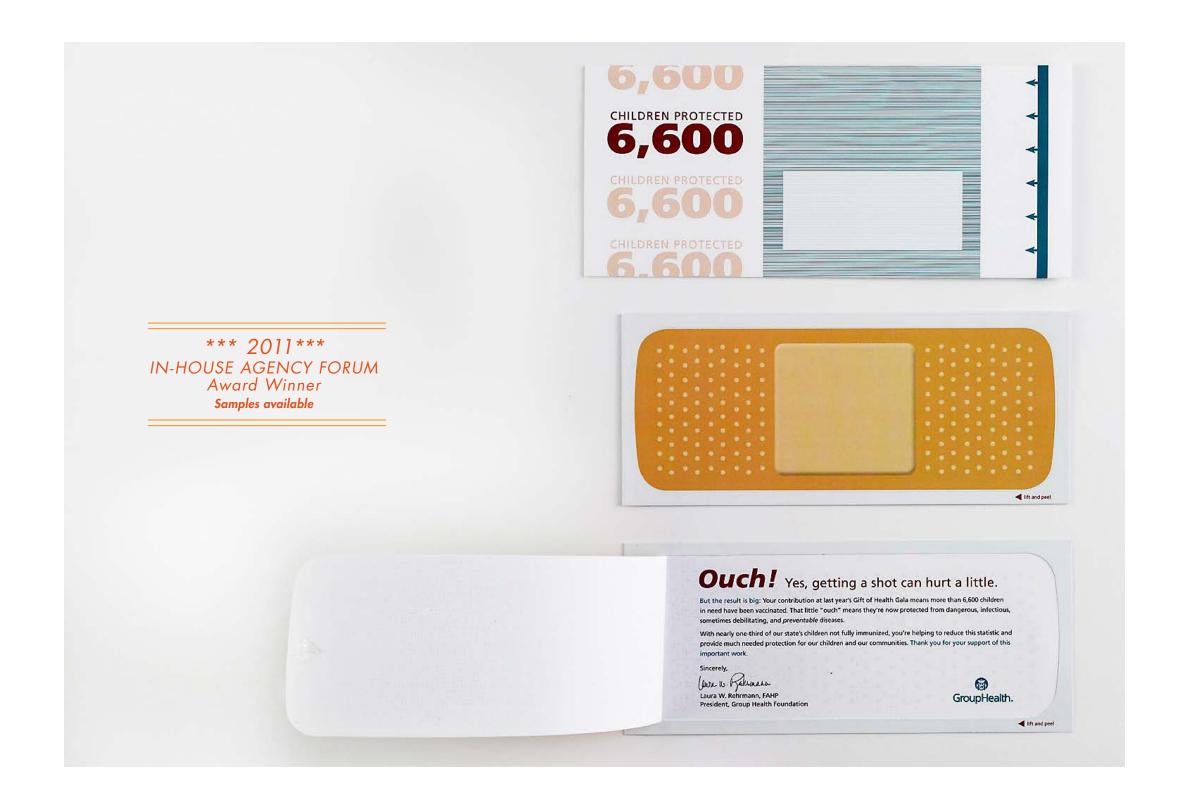

# CONTRIBUTION IMPACT MAILER

#### Story

Post-donation communication for a Group Health Foundation fundraiser for childhood immunizations

## Deliverables

Direct mail bandage envelope with peel back card.