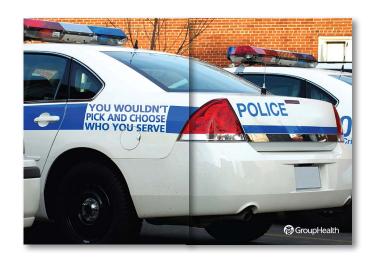

#### Deliverables:

A series of postcards targeting bus drivers, firefighters, and police officers

\*\*\* 2009 \*\*\*
GD USA Award Winner
Samples available

#### Open panel