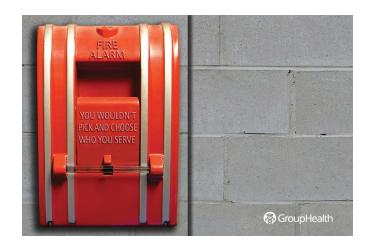

#### Deliverables:

A series of postcards targeting bus drivers, firefighters, and police officers

\*\*\* 2009 \*\*\*
GD USA Award Winner
Samples available

#### Front